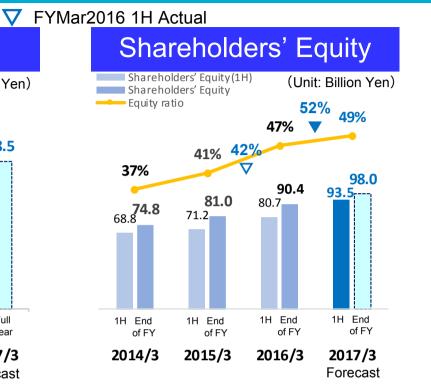

### (Reference) Changes in Financial Indicators **Progress on the Mid-term Management Plan**

#### Foresight in sight

FYMar2017 1H Actual

**Free Cash Flow** 

(Unit: Billion Yen)

Forecast

Forecast