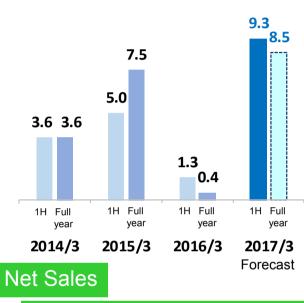

### (Reference) Changes in Financial Indicators **Progress on the Mid-term Management Plan**

#### Foresight in sight

FYMar2017 1H Actual

**Free Cash Flow** 

(Unit: Billion Yen)

Forecast

Forecast