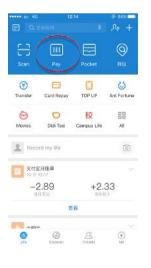

### Digital Innovation

✓ Launching e-money 'ALIPAY' services mainly at Takashimaya Company, Don Quijote, Narita International Airport, Yamada Denki, and Lawson

Offering ALIPAY payment service (mobile payment service provided to 450 million users by an affiliated company of Alibaba Group, occupying a 70% market share in China)

(1) Display a QR code on the top page of ALIPAY Wallet. (2) A shop clerk reads the page of smartphone through a bar code scanner or tablet camera after inputting amounts in a register. (3) Payment is made promptly.