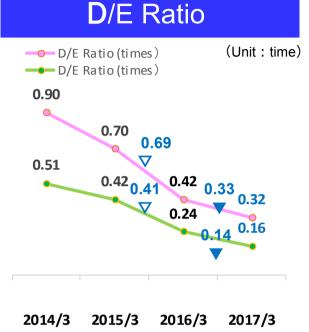

### (Reference) Changes in Financial Indicators **Progress on the Mid-term Management Plan**