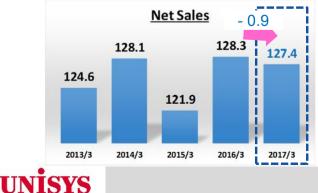

### Despite a yr/yr decrease in sales due to less product sales, an increase in services sales and improved profitability boosted income & profit.

|                                            | 1Н (Ар    | r-Sep)    | Changes  |        |  |  |  |  |  |
|--------------------------------------------|-----------|-----------|----------|--------|--|--|--|--|--|
|                                            | FYMar2017 | FYMar2016 | Ondriges |        |  |  |  |  |  |
| Net Sales                                  | 127.4     | 128.3     | -0.9     | -0.7%  |  |  |  |  |  |
| Gross Profit                               | 30.8      | 29.7      | +1.1     | +3.8%  |  |  |  |  |  |
| SG&A Costs                                 | -25.8     | -25.4     | -0.4     | -1.7%  |  |  |  |  |  |
| Operating Income                           | 5.0       | 4.3       | +0.7     | +16.3% |  |  |  |  |  |
| Profit attributable to<br>Owners of Parent | 3.5       | 2.5       | +1.0     | +40.7% |  |  |  |  |  |
| Orders                                     | 132.7     | 132.5     | +0.2     | +0.2%  |  |  |  |  |  |
| Order Backlogs                             | 216.9     | 214.4     | +2.4     | +1.1%  |  |  |  |  |  |

■ Changes in the 1H (6 months) performance over the five years (Unit: Billion Yen)

<Key Points of 1H Results>

#### Net Sales

Despite an increase in system services and outsourcing, net sales decreased, due to a decrease in product sales

Operating Income

Operating income increased mainly due to an increase in services sales and improved profitability.