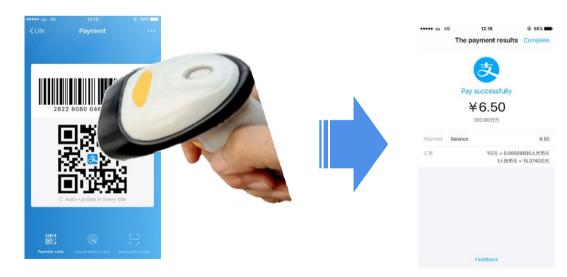

### Digital Innovation

✓ Launching e-money 'ALIPAY' services mainly at Takashimaya Company, Don Quijote, Narita International Airport, Yamada Denki, and Lawson

Offering ALIPAY payment service (mobile payment service provided to 450 million users by an affiliated company of Alibaba Group, occupying a 70% market share in China)

(1) Display a QR code on the top page of ALIPAY Wallet. (2) A shop clerk reads the page of smartphone through a bar code scanner or tablet camera after inputting amounts in a register. (3) Payment is made promptly.