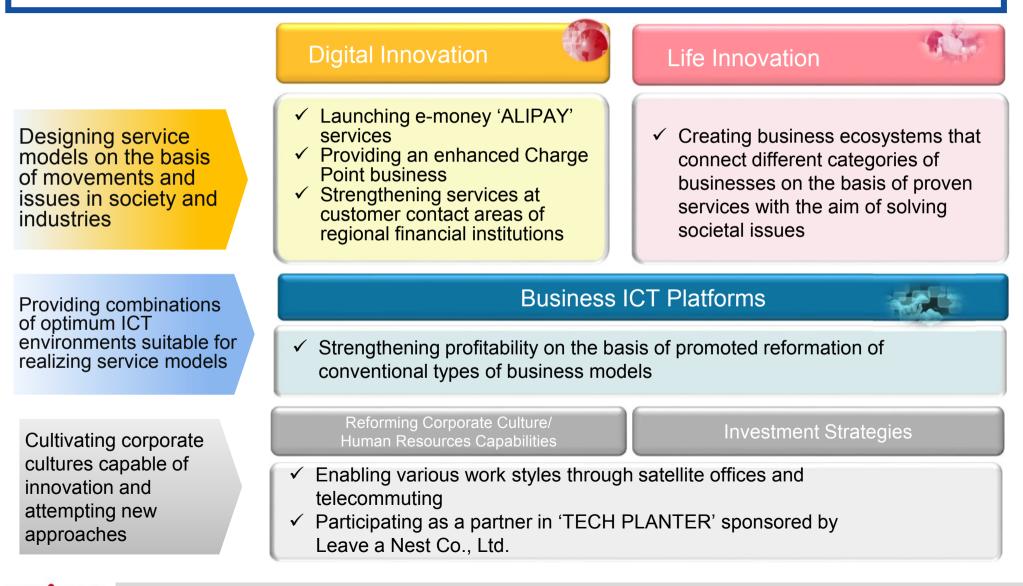

## Business ICT Platforms

 Strengthening profitability on the basis of promoted reformation of conventional types of business models

## Key Points of Reform

Re-use

Promoting service menu creation

Enhancing implementationtype businesses

### **Key Performances**

- Enhancing implementation-type solution business and reusing for retail shops and mail-order business
- Deploying advanced practices and solutions mainly in the areas of front line business and strategic business of financial institutions
- Increasing businesses for new business operators against the background of energy reform
- ✓ Providing cloud-platform creation services