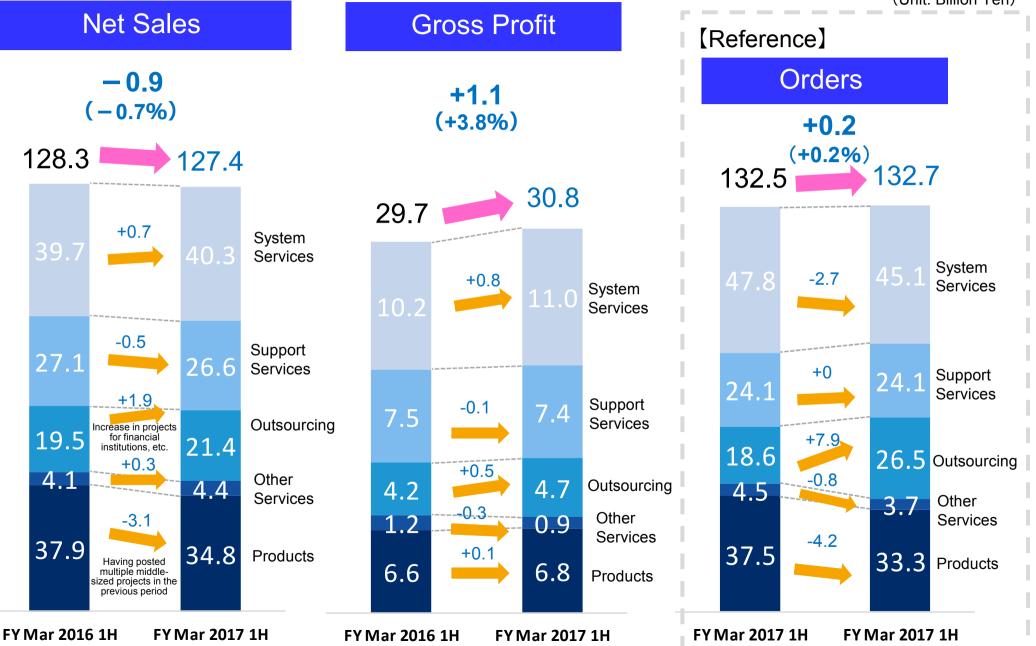

## **Net Sales and Gross Profit by Segment**

(Unit: Billion Yen)

UNISYS

©2016 Nihon Unisys, Ltd. All rights reserved.