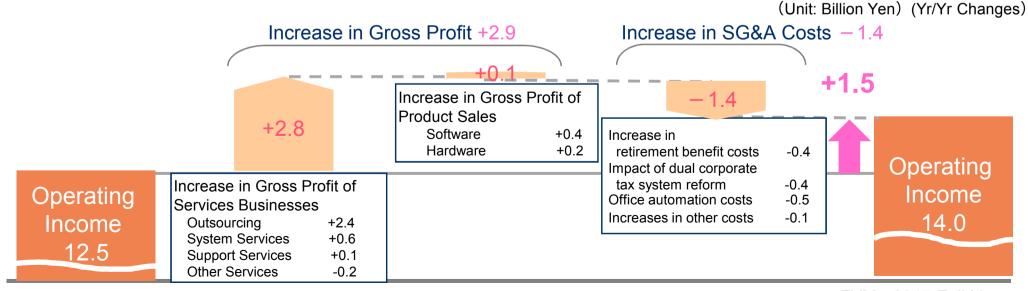

#### [Details of FYMar2017 Full-Year Operating Income]

\* See the supplementary material for a breakdown of the forecast above.

FYMar2016 Full-Year

UNISYS

FYMar2017 Full-Year

| + | + | + | + | + | + | + | + | + | + | + | + | + | + | + | + | + | + | + | + | + | + | + | + | + |
|---|---|---|---|---|---|---|---|---|---|---|---|---|---|---|---|---|---|---|---|---|---|---|---|---|
| + | + | + | + | + | + | + | + | + | + | + | + | + | + | + | + | + | + | + | + | + | + | + | + | + |
| + | + | + | + | + | + | + | + | + | + | + | + | + | + | + | + | + | + | + | + | + | + | + | + | + |
| + | + | + | + | + | + | + | + | + | + | + | + | + | + | + | + | + | + | + | + | + | + | + | + | + |
| + | + | + | + | + | + | + | + | + | + | + | + | + | + | + | + | + | + | + | + | + | + | + | + | + |
| + | + | + | + | + | + | + | + | + | + | + | + | 6 | + | + | + | + | + | + | + | + | + | + | + | + |