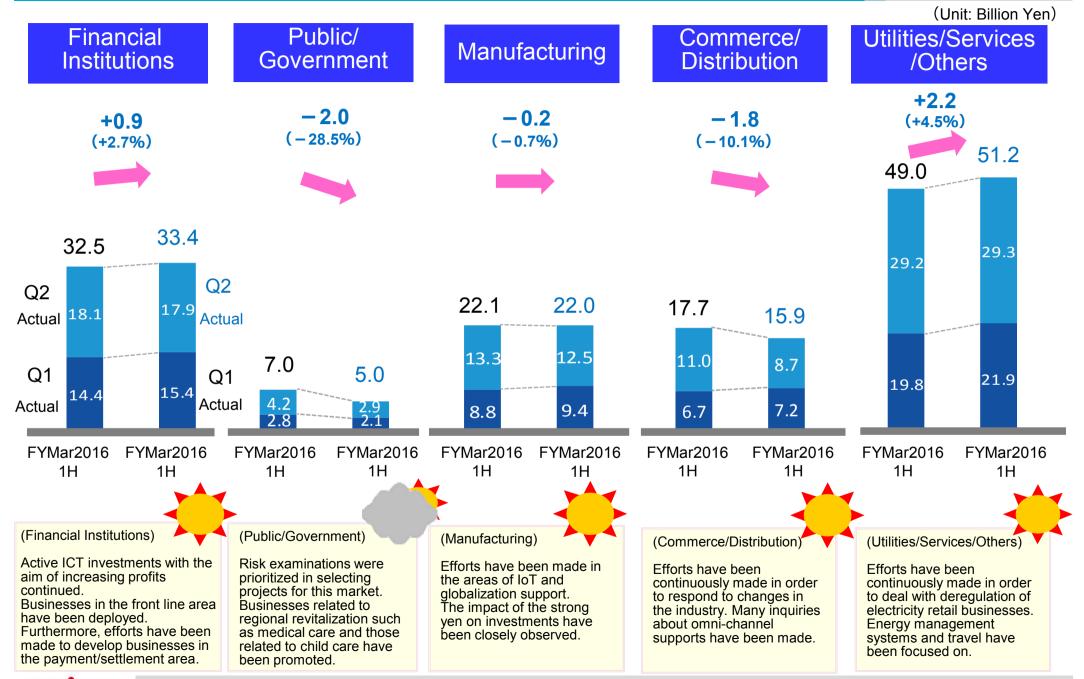

t: Billion Yen)





<Key Points of 1H Results>

#### Net Sales

Despite an increase in system services and outsourcing, net sales decreased, due to a decrease in product sales

Operating Income

Operating income increased mainly due to an increase in services sales and improved profitability.

■ Profit attributable to Owners of Parent Profit attributable to owners of parent increased mainly due to an increase in operating income and a decrease in nonoperating expenses.

■ Orders and Order Backlogs Orders and order backlogs both increased mainly in outsourcing business.



(Unit: Billion Yen)

©2016 Nihon Unisys, Ltd. All rights reserved.

## **Net Sales and Gross Profit by Segment**

(Unit: Billion Yen)



UNISYS

©2016 Nihon Unisys, Ltd. All rights reserved.

## **Net Sales by Market**





## **Full-Year Performance Forecast for FYMarch2017**

Foresight in sight

The full-year forecasts of net sales, operating income, and profit attributable to owners of parent have not been revised since they were announced on August 2, 2016.

|                                            | FYMar2017 | 7 1H Actual   | FYMar2017 | 2H Forecast   | FYMar2017<br>Full-Year Forecast |               |  |  |  |
|--------------------------------------------|-----------|---------------|-----------|---------------|---------------------------------|---------------|--|--|--|
|                                            | Amount    | Yr/Yr Changes | Amount    | Yr/Yr Changes | Amount                          | Yr/Yr Changes |  |  |  |
| Net Sales                                  | 127.4     | -0.9