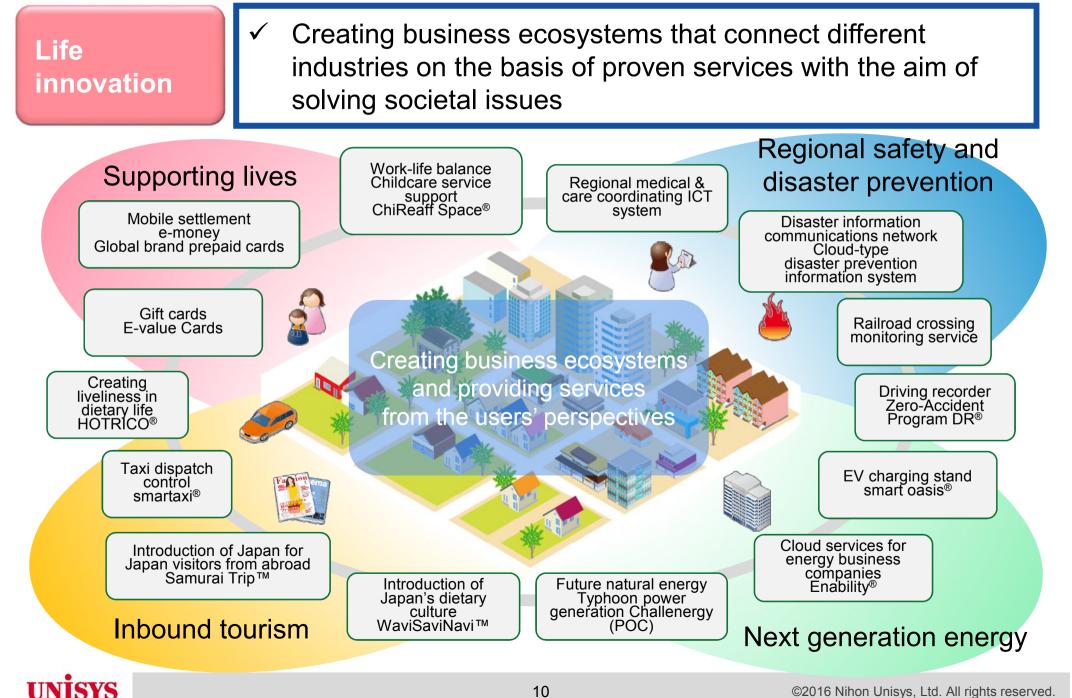

## Business ICT Platforms

 Strengthening profitability on the basis of promoted reformation of conventional types of business models

## Key Points of Reform

Re-use

Promoting service menu creation

Enhancing implementationtype businesses

### **Key Performances**

- Enhancing implementation-type solution business and reusing for retail shops and mail-order business
- Deploying advanced practices and solutions mainly in the areas of front line business and strategic business of financial institutions
- Increasing businesses for new business operators against the background of energy reform
- ✓ Providing cloud-platform creation services