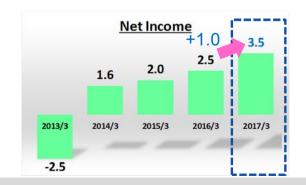

### Despite a yr/yr decrease in sales due to less product sales, an increase in services sales and improved profitability boosted income & profit.

|                                            | 1Н (Ар    | r-Sep)    | Changes  |        |  |  |  |  |  |
|--------------------------------------------|-----------|-----------|----------|--------|--|--|--|--|--|
|                                            | FYMar2017 | FYMar2016 | Ondriges |        |  |  |  |  |  |
| Net Sales                                  | 127.4     | 128.3     | -0.9     | -0.7%  |  |  |  |  |  |
| Gross Profit                               | 30.8      | 29.7      | +1.1     | +3.8%  |  |  |  |  |  |
| SG&A Costs                                 | -25.8     | -25.4     | -0.4     | -1.7%  |  |  |  |  |  |
| Operating Income                           | 5.0       | 4.3       | +0.7     | +16.3% |  |  |  |  |  |
| Profit attributable to<br>Owners of Parent | 3.5       | 2.5       | +1.0     | +40.7% |  |  |  |  |  |
| Orders                                     | 132.7     | 132.5     | +0.2     | +0.2%  |  |  |  |  |  |
| Order Backlogs                             | 216.9     | 214.4     | +2.4     | +1.1%  |  |  |  |  |  |

■ Changes in the 1H (6 months) performance over the five years (Unit: Billion Yen)

<Key Points of 1H Results>

■ Profit attributable to Owners of Parent Profit attributable to owners of parent increased mainly due to an increase in operating income and a decrease in nonoperating expenses.

■ Orders and Order Backlogs Orders and order backlogs both increased mainly in outsourcing business.