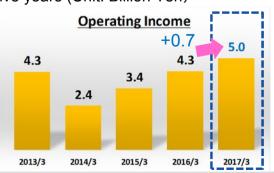

### Despite a yr/yr decrease in sales due to less product sales, an increase in services sales and improved profitability boosted income & profit.

|                                            | 1Н (Ар    | r-Sep)    | Changes  |        |  |  |  |  |  |
|--------------------------------------------|-----------|-----------|----------|--------|--|--|--|--|--|
|                                            | FYMar2017 | FYMar2016 | Ondriges |        |  |  |  |  |  |
| Net Sales                                  | 127.4     | 128.3     | -0.9     | -0.7%  |  |  |  |  |  |
| Gross Profit                               | 30.8      | 29.7      | +1.1     | +3.8%  |  |  |  |  |  |
| SG&A Costs                                 | -25.8     | -25.4     | -0.4     | -1.7%  |  |  |  |  |  |
| Operating Income                           | 5.0       | 4.3       | +0.7     | +16.3% |  |  |  |  |  |
| Profit attributable to<br>Owners of Parent | 3.5       | 2.5       | +1.0     | +40.7% |  |  |  |  |  |
| Orders                                     | 132.7     | 132.5     | +0.2     | +0.2%  |  |  |  |  |  |
| Order Backlogs                             | 216.9     | 214.4     | +2.4     | +1.1%  |  |  |  |  |  |

■ Changes in the 1H (6 months) performance over the five years (Unit: Billion Yen)

<Key Points of 1H Results>

#### Net Sales

Despite an increase in system services and outsourcing, net sales decreased, due to a decrease in product sales

Operating Income

Operating income increased mainly due to an increase in services sales and improved profitability.