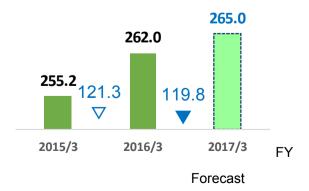

### (Reference) Changes in Financial Indicators **Progress on the Mid-term Management Plan**