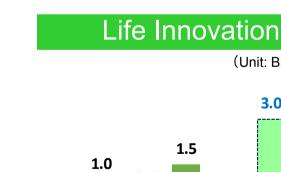

#### **Business ICT Platform**

(Unit: Billion Yen)

### (Unit: Billion Yen) 3.0 0.7 0.7